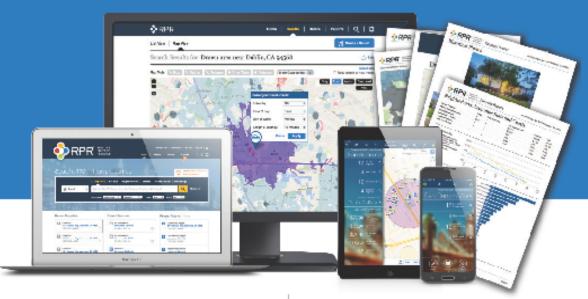

# Grow and brand your business with this innovative, all-important REALTOR® benefit

## Exclusive access for REALTORS®

Realtors Property Resource® (RPR®)
provides exclusive access to an
unparalleled platform of property and
market information, and client-friendly
reports. All included in your NAR
membership and offered at no
additional cost.

Listings, sales, valuations, tax and mortgage history, neighborhood and school information, maps, and more. Easily integrated into every aspect of your business:

- Winning listing presentations
- Results-oriented farming strategies
- Decision-prompting buyer tours
- Successful open houses

Anytime, anywhere www.narrpr.com